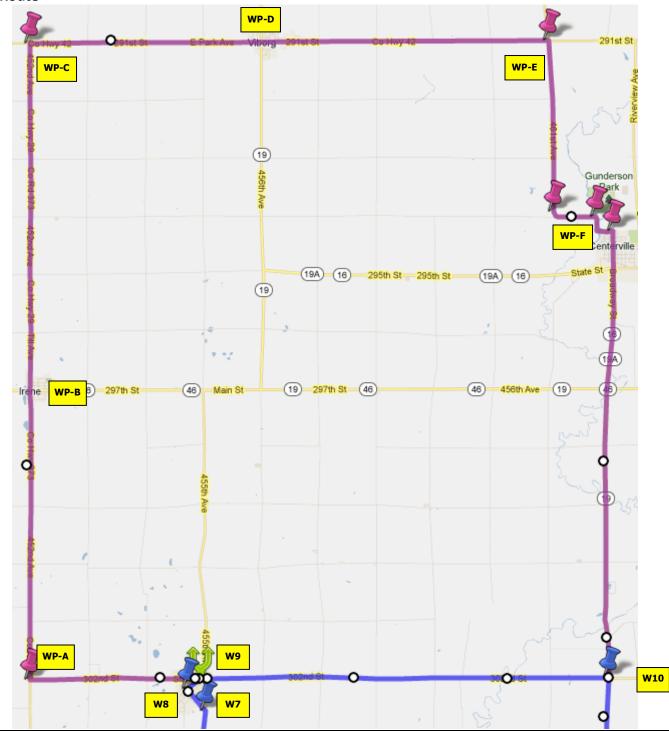

# 75-Mile Route Continued (PURPLE line)

- Turn LEFT (W) onto SLANT/302 ST [W9]. and continue WEST for 2.5 miles. [WP-A] 1.
- Turn RIGHT (N) onto 452 AVE. Continue NORTH for 5 miles until IRENE. [UNSUPPORTED REST AREA (Pump-n-Stuff)] [WP-B] 2.
- After [WP-B], continue NORTH on 452 AVE. for 6 miles. 3.
- 4. Turn RIGHT (E) onto HIGHWAY 42. [WP-C]
- Continue EAST for 4 miles until VIBORG [UNSUPPORTED REST AREA (Pump-n-Stuff)] [WP-D] 5.
- After [WP-D], continue EAST on HIGHWAY 42 for 5 miles. 6.
- Turn RIGHT (S) on HIGHWAY 41 and continue SOUTH for 3 miles [WP-E] 7.
- Turn LEFT (E) on 294<sup>th</sup> ST. and continue EAST for 1 mile. 8.
- Follow curve SOUTH and then curve EAST into CENTERVILLE on NORTH ST.  $\,$ 9.
- Turn RIGHT (S) onto BROADWAY ST./HIGHWAY 19 [UNSUPPORTED REST AREA (Cenex)] [WP-F] 10.
- Continue SOUTH on BROADWAY ST/HIGHWAY 19 for 2 miles. 11.
- Cross HIGHWAY 46. WATCH FOR TRAFFIC! 12.
- Continue 5 miles on HIGHWAY 19 until [W10].

[REFER BACK TO 45-MILE ROUTE FOR DIRECTIONS BACK TO THE EAGLES]