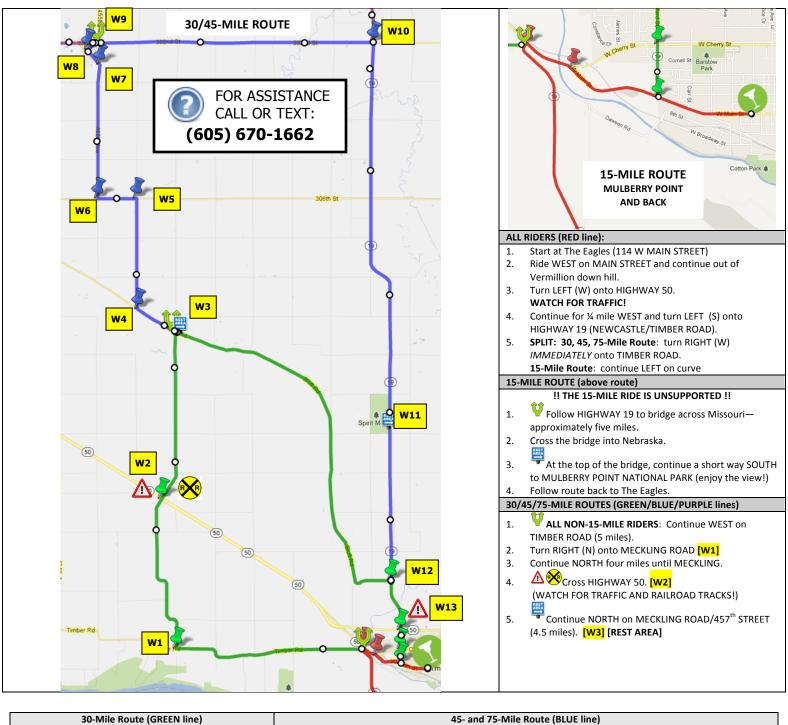

### 30-Mile Route (GREEN line)

- 1. Turn RIGHT (SE) at [W3] onto BLUFF ROAD.
- 2. Follow BLUFF ROAD for 9 miles.
- Follow curve LEFT (E) and continue east on BLUFF 3. ROAD for approximately one mile.
- Turn RIGHT (S) onto HIGHWAY 19. 4.
- ▲ Follow HIGHWAY 19 SOUTH until HIGHWAY 50 5.

### **WATCH FOR TRAFFIC!**

- Continue SOUTH on STANFORD ST./HIGHWAY 19 until STOP SIGN on CHERRY STREET (past Polaris).
- Continue on STANFORD ST./HIGHWAY 19 until STOP SIGN on MAIN ST.
- Turn LEFT (E) onto MAIN ST. and continue EAST 8. until The Eagles.

- 1. Turn LEFT (NW) at [W3] onto BLUFF ROAD.
- Turn RIGHT (N) onto 456<sup>th</sup> STREET. [W4] 2.
- After 2.5 miles, turn LEFT (W) onto 306<sup>th</sup> St. [W5] 3.
- After one mile, turn RIGHT (N) onto 455<sup>th</sup> St. [W6]
- After 3.5 miles, turn LEFT (NW) onto OHIO in WAKONDA [W7] 5.
- Follow OHIO until 2<sup>nd</sup> St. [W8] [UNSUPPORTED REST AREA (The Eagle Stop)]
- Turn RIGHT (NE) and follow 2<sup>nd</sup> ST until SLANT/302 ST. [W9]

# [75-MILE RIDERS GO TO REVERSE PAGE]

- Turn RIGHT (E) onto SLANT/302 ST. and follow for 7 miles to HIGHWAY 19. [W10] 8.
- Turn RIGHT (S) onto HIGHWAY 19 and follow for 10 miles. [W11] [REST AREA: Spirit Mound] 9.
- Continue 5 miles on HIGHWAY 19 SOUTH until HIGHWAY 50 [W13]

## WATCH FOR TRAFFIC!

- Continue SOUTH on STANFORD ST./HIGHWAY 19 until STOP SIGN on CHERRY STREET (past Polaris).
- Continue on STANFORD ST./HIGHWAY 19 until STOP SIGN on MAIN ST.
- Turn LEFT (E) onto MAIN ST. and continue EAST until The Eagles.

# 75-Mile Route Continued (PURPLE line)

- Turn LEFT (W) onto SLANT/302 ST [W9]. and continue WEST for 2.5 miles. [WP-A] 1.
- Turn RIGHT (N) onto 452 AVE. Continue NORTH for 5 miles until IRENE. [UNSUPPORTED REST AREA (Pump-n-Stuff)] [WP-B] 2.
- After [WP-B], continue NORTH on 452 AVE. for 6 miles. 3.
- 4. Turn RIGHT (E) onto HIGHWAY 42. [WP-C]
- Continue EAST for 4 miles until VIBORG [UNSUPPORTED REST AREA (Pump-n-Stuff)] [WP-D] 5.
- After [WP-D], continue EAST on HIGHWAY 42 for 5 miles. 6.
- Turn RIGHT (S) on HIGHWAY 41 and continue SOUTH for 3 miles [WP-E] 7.
- Turn LEFT (E) on 294<sup>th</sup> ST. and continue EAST for 1 mile. 8.
- Follow curve SOUTH and then curve EAST into CENTERVILLE on NORTH ST.  $\,$ 9.
- Turn RIGHT (S) onto BROADWAY ST./HIGHWAY 19 [UNSUPPORTED REST AREA (Cenex)] [WP-F] 10.
- Continue SOUTH on BROADWAY ST/HIGHWAY 19 for 2 miles. 11.
- Cross HIGHWAY 46. WATCH FOR TRAFFIC! 12.
- Continue 5 miles on HIGHWAY 19 until [W10].

[REFER BACK TO 45-MILE ROUTE FOR DIRECTIONS BACK TO THE EAGLES]